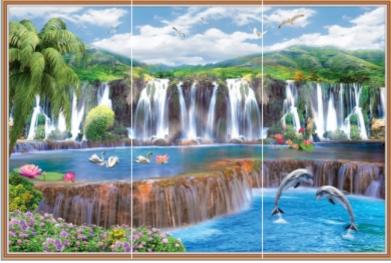

#### 3 PIECE POSTER ••• 1200x1800MM ••• 2x4 | Vitrified Body

3 Plain Poster • Glitter Poster

HG-6011

HG-6010

HG-6012