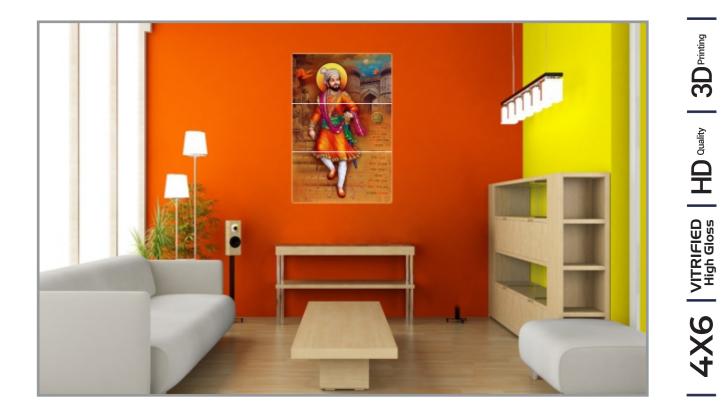

## 3 PIECE POSTER +++ 1200x1800MM

◆ ◆ ◆ 2x4 | Vitrified Body ◆ ◆

4X6 VITRIFIED HD Quality 3D Printing

◆ ◆ ◆ 2x4 | Vitrified Body

HG-6017

3 PIECE POSTER +++ 1200x1800MM

◆ ◆ 2x4 | Vitrified Body ◆ ◆