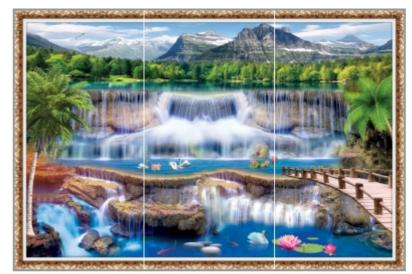

#### 3 PIECE POSTER ••• 1200x1800MM ••• 2x4 | Vitrified Body

3 Plain Poster • Glitter Poster

HG-6011

HG-6010

HG-6012