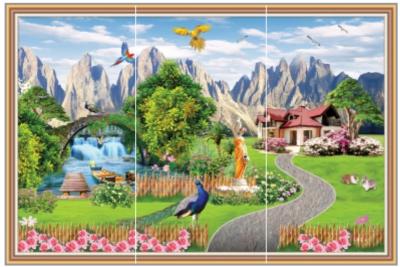

3 PIECE POSTER + 1200x1800MM + 2x4 | Vitrified Body

Plain Poster • Glitter Poster

HG-6003

HG-6005

HG-6004