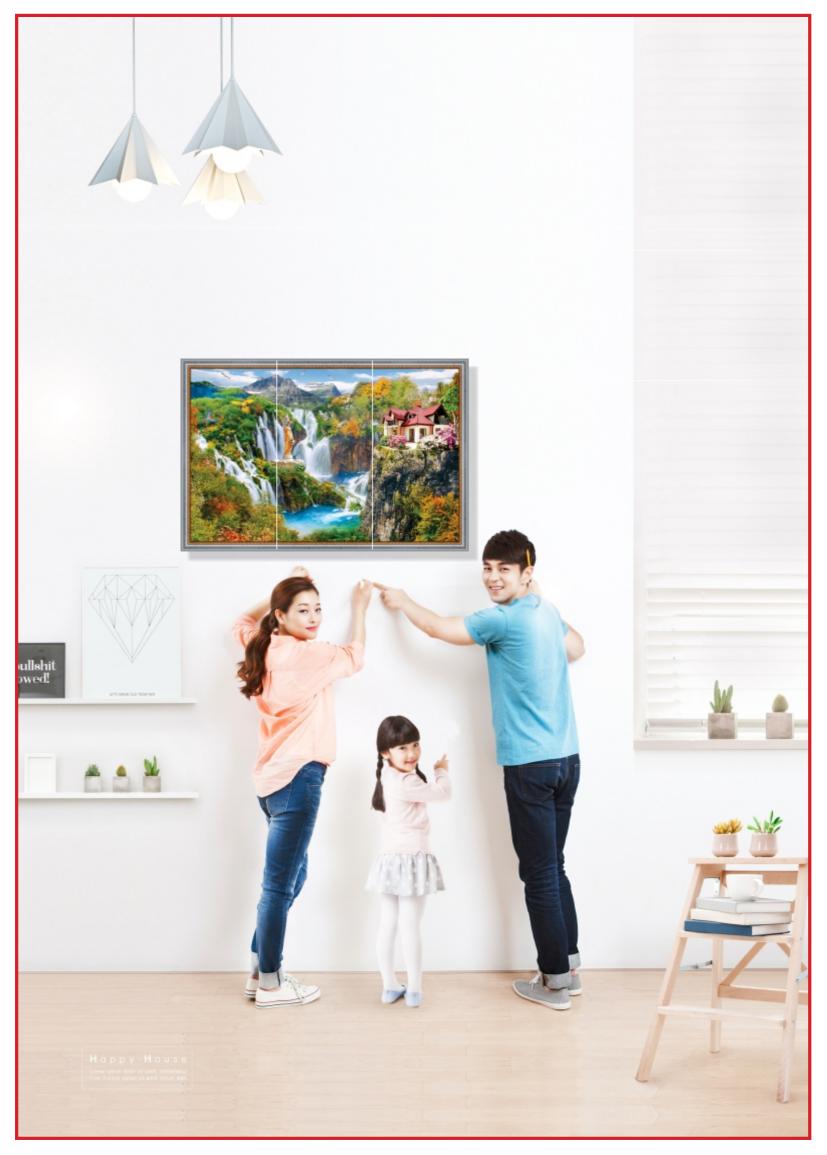

3 PIECE POSTER + 1200x1800MM + 2x4 | Vitrified Body

Plain Poster • Glitter Poster

HG-6003

HG-6005

HG-6004

#### 3 PIECE POSTER ••• 1200x1800MM ••• 2x4 | Vitrified Body

3 Plain Poster • Glitter Poster

HG-6011

HG-6010

HG-6012

## 3 PIECE POSTER +++ 1200x1800MM

◆ ◆ ◆ 2x4 | Vitrified Body ◆ ◆

4X6 VITRIFIED HD Quality 3D Printing

◆ ◆ ◆ 2x4 | Vitrified Body

HG-6017

3 PIECE POSTER +++ 1200x1800MM

◆ ◆ 2x4 | Vitrified Body ◆ ◆

#### 3 PIECE POSTER +++ 1200x1800MM

◆ ◆ ◆ 2x4 | Vitrified Body ◆ ◆