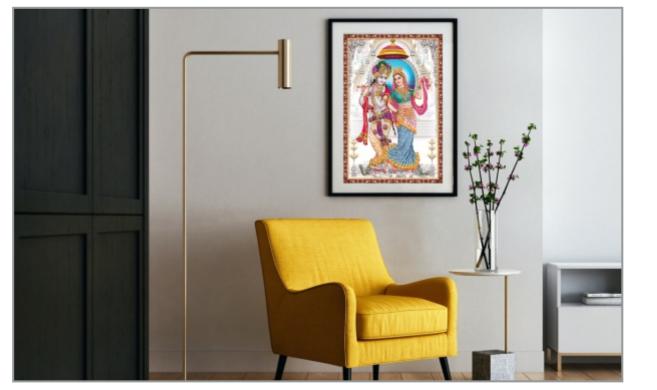

3 PIECE POSTER + 1200x1800MM + 2x4 | Vitrified Body

Plain Poster • Glitter Poster

HG-6003

HG-6005

HG-6004

#### 3 PIECE POSTER ••• 1200x1800MM ••• 2x4 | Vitrified Body

3 Plain Poster • Glitter Poster

HG-6011

HG-6010

HG-6012

## 3 PIECE POSTER +++ 1200x1800MM

◆ ◆ ◆ 2x4 | Vitrified Body ◆ ◆

4X6 VITRIFIED HD Quality 3D Printing

◆ ◆ ◆ 2x4 | Vitrified Body

HG-6017

3 PIECE POSTER +++ 1200x1800MM

◆ ◆ 2x4 | Vitrified Body ◆ ◆

#### 3 PIECE POSTER +++ 1200x1800MM

◆ ◆ ◆ 2x4 | Vitrified Body ◆ ◆