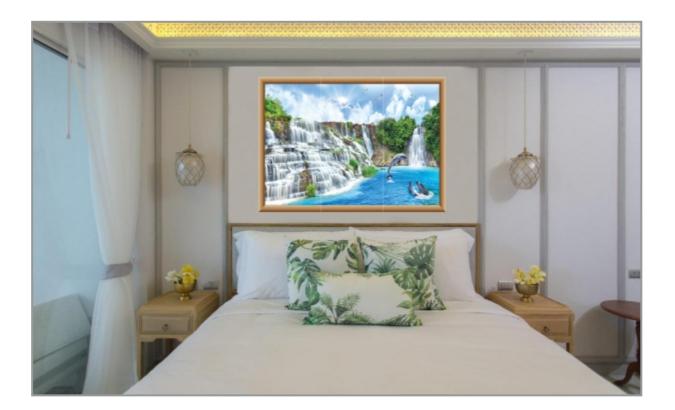

## 3 PIECE POSTER +++ 1200x1800MM

◆ ◆ ◆ 2x4 | Vitrified Body ◆ ◆

4X6 VITRIFIED HD Quality 3D Printing

◆ ◆ ◆ 2x4 | Vitrified Body

HG-6017

3 PIECE POSTER +++ 1200x1800MM

◆ ◆ 2x4 | Vitrified Body ◆ ◆