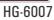

## 3 PIECE POSTER +++ 1200x1800MM

◆ ◆ ◆ 2x4 | Vitrified Body ◆ ◆

4X6 VITRIFIED HD Quality 3D Printing

◆ ◆ ◆ 2x4 | Vitrified Body

HG-6017

3 PIECE POSTER +++ 1200x1800MM

◆ ◆ 2x4 | Vitrified Body ◆ ◆