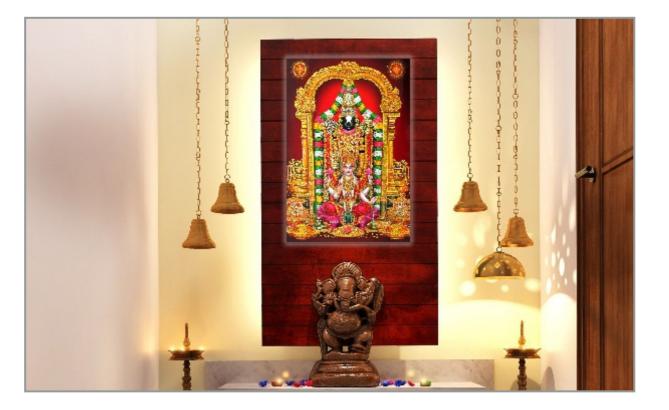

3 PIECE POSTER + 1200x1800MM + 2x4 | Vitrified Body

Plain Poster • Glitter Poster

HG-6003

HG-6005

HG-6004

#### 3 PIECE POSTER ••• 1200x1800MM ••• 2x4 | Vitrified Body

3 Plain Poster • Glitter Poster

HG-6011

HG-6010

HG-6012

## 3 PIECE POSTER +++ 1200x1800MM

◆ ◆ ◆ 2x4 | Vitrified Body ◆ ◆

4X6 VITRIFIED HD Quality 3D Printing

◆ ◆ ◆ 2x4 | Vitrified Body

HG-6017

3 PIECE POSTER +++ 1200x1800MM

◆ ◆ 2x4 | Vitrified Body ◆ ◆

#### 3 PIECE POSTER +++ 1200x1800MM

◆ ◆ ◆ 2x4 | Vitrified Body ◆ ◆